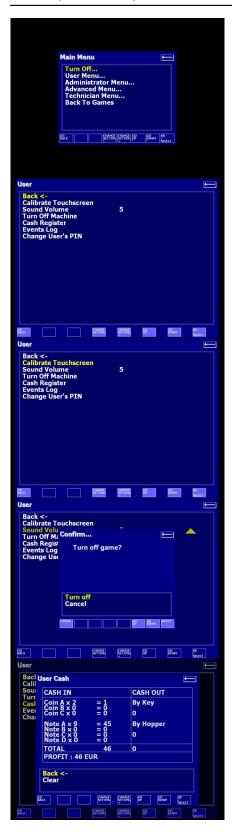

The description: the Magnificent drawing and animation, set of versions of bonus games

The description with installation and management, in archive with game

Work with any touch screen. Original graphics, sounds, and mathematics. Working withone or two monitors. Individual settings for each game. Short and long Accountancy, work with two keys (USB Flash / USB drive) for Pay in / payments.