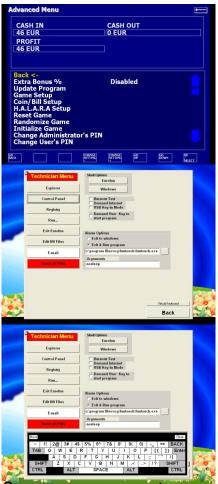

The description: the Magnificent drawing and animation, set of versions of bonus games

The description with installation and management, in archive with game

Work with any touch screen. Original graphics, sounds, and mathematics. Working withone or two monitors. Individual settings for each game. Short and long Accountancy, work with two keys (USB Flash / USB drive) for Pay in / payments.