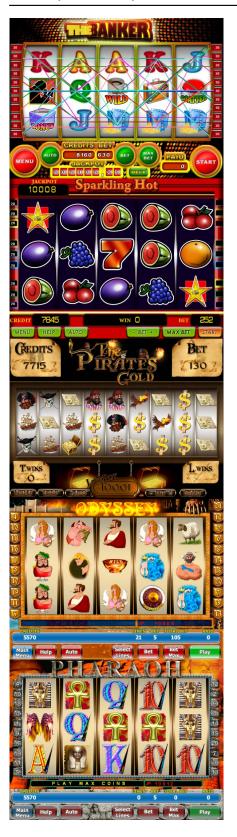

The description: the Magnificent drawing and animation, set of versions of bonus games

The description with installation and management, in archive with game

Work with any touch screen. Original graphics, sounds, and mathematics. Working withone or two monitors. Individual settings for each game. Short and long Accountancy, work with two keys (USB Flash / USB drive) for Pay in / payments.