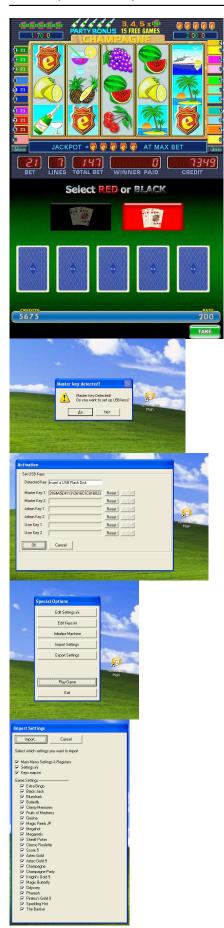

The description: the Magnificent drawing and animation, set of versions of bonus games

The description with installation and management, in archive with game

Work with any touch screen. Original graphics, sounds, and mathematics. Working withone or two monitors. Individual settings for each game. Short and long Accountancy, work with two keys (USB Flash / USB drive) for Pay in / payments.

Written by Administrator

Written by Administrator

Tuesday, 11 January 2011 17:39 - Last Updated Monday, 16 January 2017 05:36

Скачать, описание, фото админской панели http://depositfiles.com/files/ezsa44tp6