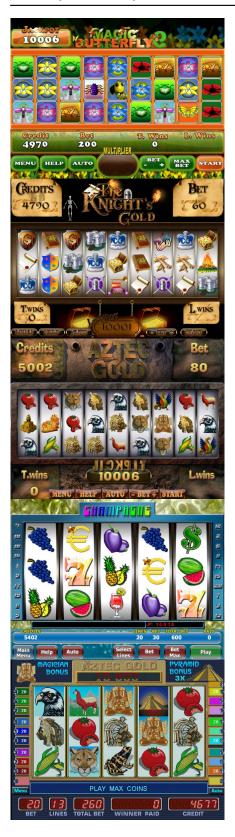

The description: the Magnificent drawing and animation, set of versions of bonus games

The description with installation and management, in archive with game

Work with any touch screen. Original graphics, sounds, and mathematics. Working withone or two monitors. Individual settings for each game. Short and long Accountancy, work with two keys (USB Flash / USB drive) for Pay in / payments.