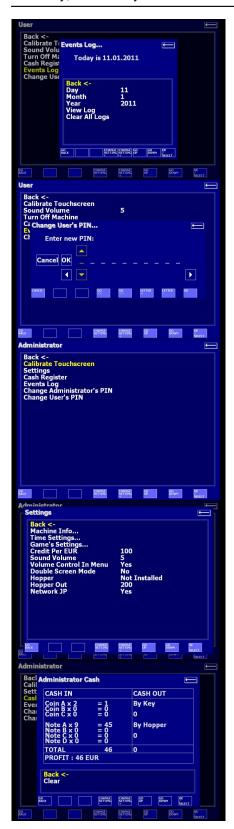

The description: the Magnificent drawing and animation, set of versions of bonus games

The description with installation and management, in archive with game

Work with any touch screen. Original graphics, sounds, and mathematics. Working withone or two monitors. Individual settings for each game. Short and long Accountancy, work with two keys (USB Flash / USB drive) for Pay in / payments.