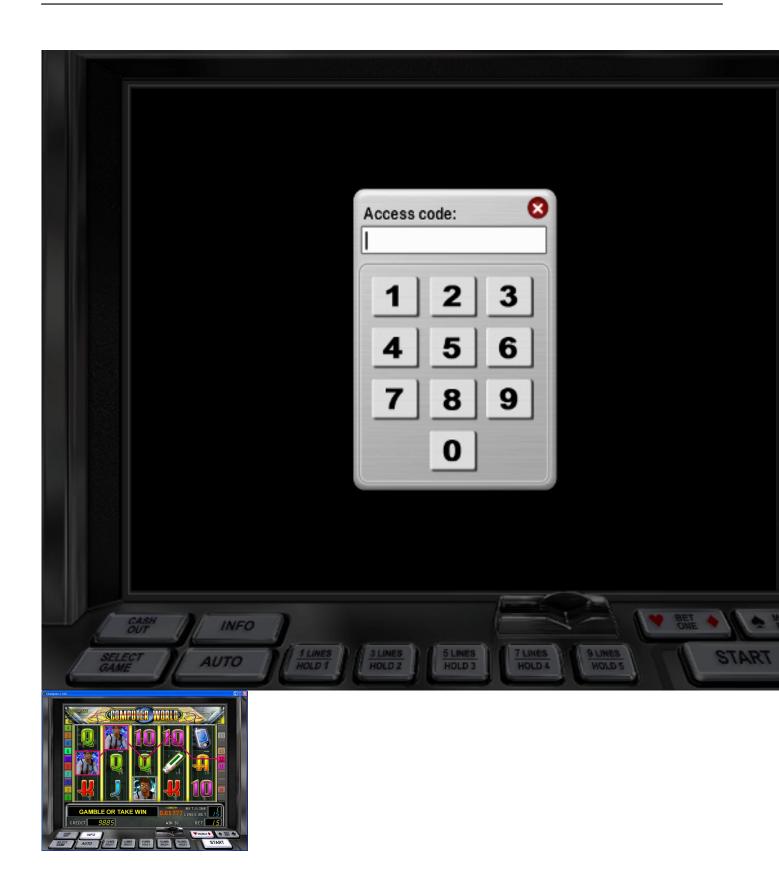

| Emulators of slot machines Demo Casino Champion                                                          |
|----------------------------------------------------------------------------------------------------------|
| Year of release: 2010                                                                                    |
| Genre: Programs for the game industry                                                                    |
| Platform: PC                                                                                             |
| System requirements: Windows XP SP-3, Linux, requirements Minimum                                        |
| You can download under Champion Windows and under Champion Linux                                         |
| Interface language: English, Russian                                                                     |
| The description: the Simulator of Slot machines, for the game industry                                   |
| New games of series Colfire 2 NEW                                                                        |
| The description with installation and management, in archive with game                                   |
| Having downloaded and having established a casino, take advantage for an input of codes (are in archive) |

## The password on archive www.emuera.com

tue position sistiles notines is the solid like the